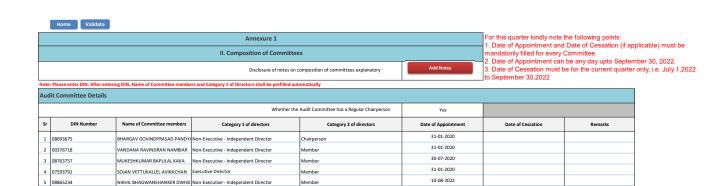

Note: Please enter DIN. After entering DIN, Name of Committee members and Category 1 of Directors shall be prefilled automatically

Note: Please enter DIN. After entering DIN, Name of Committee members and Category 1 of Directors shall be prefilled automatically